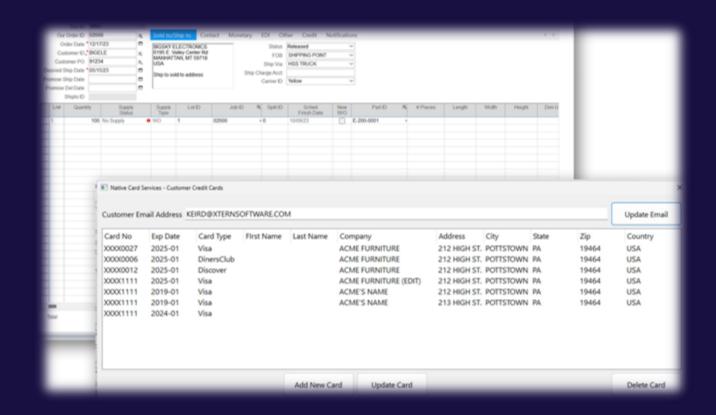

#### Supported Integrations

- Custom Products
- Options Assistant
- Sales Tax (Vertex-Avatax)
- Credit Card Services Integrated

#### Additional Features

- Business Logic Layer (Java Script) Facilitates
  Customization, Personalization, Workflow Management
- Customizable UI