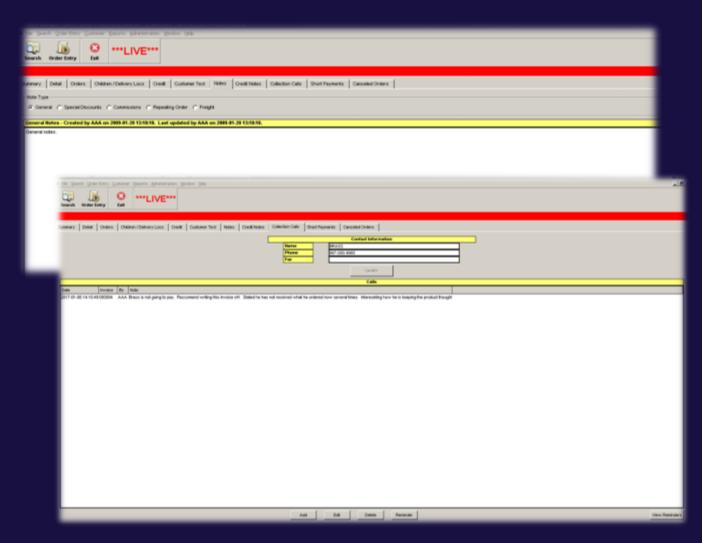

### Sales Manager Solves the Problem

- Customize to Your Processes
  - UI Customization Allowed to Support Your Business
  - Visual Cues & Color Coding Throughout
  - Integrate with ANYTHING!
- Eliminate Manual Processes
  - Focus on YOUR CUSTOMER not the System!
  - Order Entry Efficiency The Sky's the Limit
- Notes, Notes, and MORE NOTES
  - · Notes are Everywhere You Want or Need Them
  - Set Reminders
- Meaningful Metrics
  - Dashboards/screens for Sales Data
  - Credits
  - Inventory
  - ARTB/ARIC Built-In
  - Collection Information
  - Reminders
  - And More....