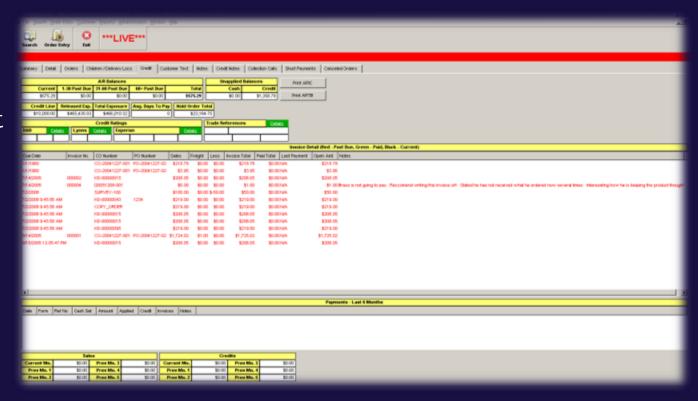

### Sales Manager Solves the Problem

- Customize to Your Processes
  - UI Customization Allowed to Support Your Business
  - Visual Cues & Color Coding Throughout
  - Integrate with ANYTHING!
- Eliminate Manual Processes
  - Focus on YOUR CUSTOMER not the System!
  - Order Entry Efficiency The Sky's the Limit
- Notes, Notes, and MORE NOTES
  - · Notes are Everywhere You Want or Need Them
  - Set Reminders
- Meaningful Metrics
  - Dashboards/screens for Sales Data
  - Credits
  - Inventory
  - ARTB/ARIC Built-In
  - Collection Information
  - Reminders
  - And More....