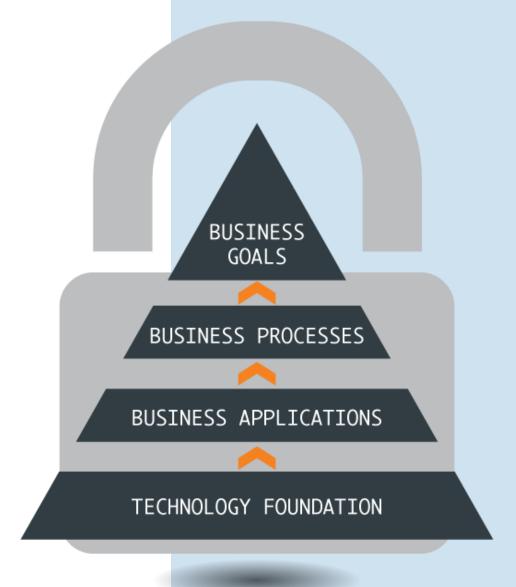

### The ICG Approach

A solid technology foundation delivers your business applications when and where you need them. These two combined implement your unique business processes, allowing you to reach your goals.

ICG is a process-driven business technology company that ensures your IT platform securely delivers your applications and processes whenever and wherever you need them.